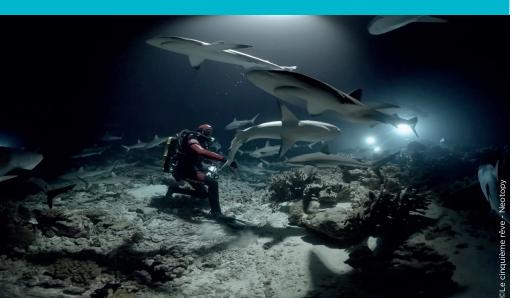

#### INTO THE SHARK PACK 6' - 700 SHARKS 6'

A 4K special in which we dive for the first time by night into a feeding frenzy of 700 sharks in Polynesia, the largest concentration of sharks in the world. Filmed with underwater 4K cameras, drones, Gopro black for "bullet time" effect, high speed cameras to capture the best predation scenes that last less than a second. An unbelievable experience that will change your knowledge of shark behavior.