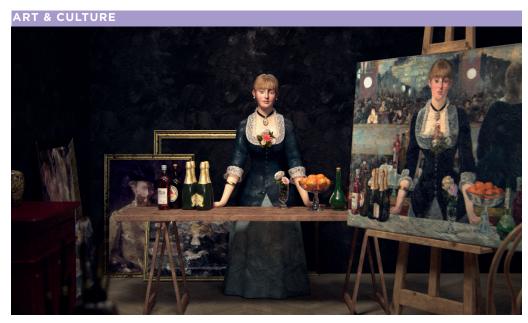

**ARTE TRIPS: A BAR IN THE FOLIES BERGERES by EDOUARD MANET** 7' Behold an experience that will offer you an educating and spectacular plunge into Manet's famous painting. Thanks to VR, the spectator will in turn view Edouard Manet,

his model Suzon, the patron who gazes at her and the Gallery visitor's perspective.