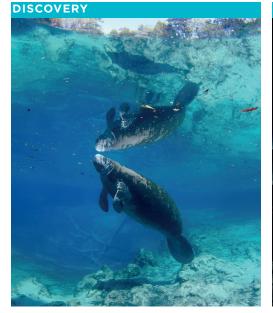

#### +/- 5 METERS 5x2'

Joe Bunni immerses us in the perfect diving experience from his perspective. This voyage beneath the sea feels like flying! But this fascinating universe is fragile and Joe intends to alert us to the dangers of pollution.