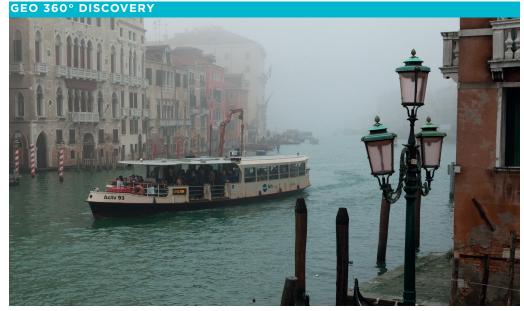

# WINTER IN VENICE – A WOMAN POLICE OFFICER, A MAN WITH THE MASK AND A VERDI MELODY $5^{\circ}$

In Venice it is always high season, except for a few days in January when heavy rain, high waters and cold weather take hold of the city. It is during these January days that the unique Venetian way of life reveals itself.