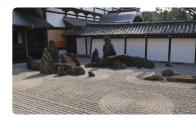

# **37 - DAITOKU-JI - JAPAN**

Emmanuel DESCOMBES
COPRODUCERS
ARTE FRANCE, BO TRAVAIL!
FORMAT
1 x 26 ', 2017
AVAILABLE RIGHTS
DE VODE - Nonetheatrical rights -

TV - DVD - VOD - Non-theatrical rights - Internet Versions
German - French

Silence, minimalism and symbolic meaning reign in the Japanese Zen garden. Stone lanterns, purifying basins and white rocks and pebbles are meticulously designed and laid out.

The monastery of Daitoku-ji consists of a main temple surrounded by 23 sub-temples, separated from the city by an encircling wall. It is entered via one of three great portals. Its dry gardens embody the principles of Zen abstract philosophy: colour, plants and minerals are kept to a minimum. The paths take one on a journey in which the body is cleansed prior to the self-perfecting ritual of the tea ceremony.