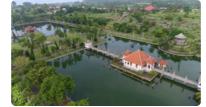

# 27 - TAMAN UJUNG - INDONESIA

Timothee EBERMANN
COPRODUCERS
ARTE FRANCE, BO TRAVAIL!
FORMAT
1 x 26 ', 2016
AVAILABLE RIGHTS

Built between 1912 and 1921, the floating gardens of Taman Ujung are the work of King Anak Agung, the last king to govern the region of East Bali.

TV - DVD - VOD - Non-theatrical rights - Internet VERSIONS
German - French
TERRITORY(IES)
Worldwide.

Although Indonesia was then under Dutch rule, the kings of the provinces continued to exercise local power. The place was carefully chosen for the presence of sacred water sources beneath a lake that opens onto the sea. It was the king's duty to transmit spiritual values to his people, and the design of his garden illustrates this approach.