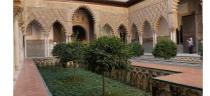

# 17 - ALCAZAR - SPAIN

AUTHOR
Sylvie STEINEBACH
DIRECTOR
Simon VATEL
COPRODUCERS
BO TRAVAIL!, ARTE FRANCE
FORMAT
1 × 26 ', 2015
AVAILABLE RIGHTS

TV - DVD - VOD - Non-theatrical rights - Internet VERSIONS

English - German - French TERRITORY(IES) Worldwide. The gardens of the palace of the Alcazar in Seville were built in the 9th century by a succession of monarchs, both Muslim and Christian, who created a place of rare beauty.

Here Moor, Gothic and Renaissance influences blend. The gardens, located on the edge of the Guadalquivir river - which enabled river trade with the whole of Europe - are a superposition of influences and styles that followed the whims of the kings that established residency there. The various styles ended up blending together. The palace and gardens are descended from Mediterranean culture, and are still today the home of the Kings of Spain, who occupy part of them.